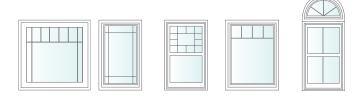

Choose the style or configuration that best suits your home's style and architectural needs.

Windows are shown with optional grids. Check with your local Milgard Dealer for available grid styles.

Awning Min 1'6"x1'6" – Max 4'x3' Structural Class C-40

#### Casement Min 1'6"x1'8" – Max 3'x6' Structural Class LC-35

### **Horizontal Slider**

(Half Vent) Min 2'x1' – Max 6'x6' Structural Class LC-25

#### **Single Hung** Min 1'x2'6" – Max 4'x6'6"

Structural Class LC-30

#### Radius/Arch Top

Min/Max - varies by size and shape Structural Class HC-40 Not available at all locations

#### Picture

Min 1'x1' – Max 8'x6' Gables vary by size and shape Structural Class HC-40