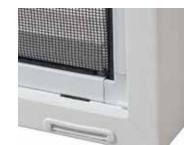

#### **Pull Rail Screens**

Let the fresh air in while keeping everything else out. This upgraded screen frame has an integrated pull rail that makes removing the screens easy.

Available on horizontal slider and single hung windows