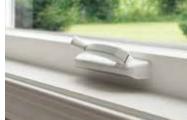

## **Positive Action Lock**

With its simple operation, the Milgard Positive Action Lock is window hardware you can count on to perform. Made to close and lock the window securely in one action, it eliminates any guessing. If the window is closed, it's locked. Plus, it meets and exceeds the toughest residential forced entry codes in the nation, making your windows beautiful and safer.