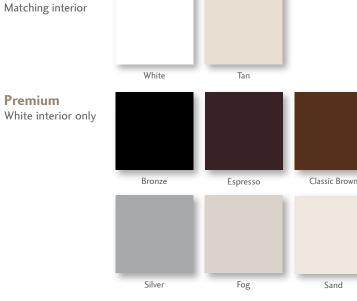

## Premium Exterior Vinyl Finishes

Standard

Premium

Style Line Series gives you design flexibility with eight premium and two standard exterior colors.

Express your creativity and dramatically increase your home's curb appeal with our virtually endless grid options. They are placed inside the glass unit for easy cleaning.