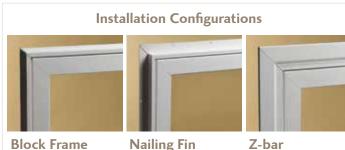

## Hassle-free Installation

Style Line Series windows can be manufactured with the specific frame profile for your replacement or new construction project, giving the flexibility your installer requires.

removed.

Enables guick "tiltin" installation with almost no disruption to siding or interior trim casework.

#### **Nailing Fin**

Perfect for home additions and remodeling where siding or stucco is

**Z-bar** 

Integrated window trim that makes replacing windows on stucco homes fast and easy, reducing the possibility of costly repairs.