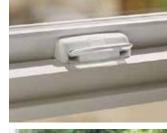

## **Positive Action Lock**

With its simple operation, the Milgard Positive Action Lock is window hardware you can count on to perform. Made to close and lock the window securely in one action, it eliminates any guessing. If the window is closed, it's locked. Plus, it meets and exceeds the toughest residential forced entry codes in the nation, making your windows beautiful and safer.